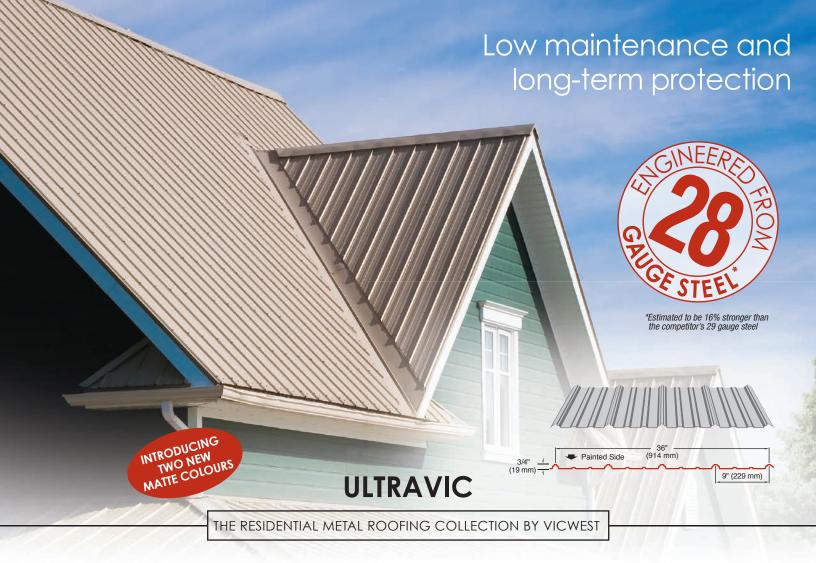

## Standard Finish - 28 Gauge

**UltraVic** is a classic metal roofing profile that is easy to install — the perfect solution for home and cottage owners seeking an economical, low maintenance roofing solution. Extra strengthening in the side laps and intermediate ribs give **UltraVic** improved weather protection, incomparable snow load capacity and increased rigidity. **UltraVic** has a 36-inch coverage per area sheet, with exposed fasteners so it installs quickly. Engineered from 28-gauge steel and backed by a 40-year limited finish warranty, **UltraVic** roof won't warp, crack or chip, resists mold and mildew and resists fire.

Note:  $Galvalume^{TM}$  is not a 40-year finish

vicwest.com

## **ULTRAVIC**

THE RESIDENTIAL METAL ROOFING COLLECTION BY VICWEST

When superior protection is key, UltraVic, our classic metal roofing profile, is the perfect choice. Available in 28-gauge steel, it can withstand heavy snow, high winds, torrential rain and hail, and it won't fade, crack, peel or burn, so it will look like the day it was installed for years to come. More than a roof, think of it as a permanent shield of protection for your home, adding value and guarding your biggest asset against the elements.