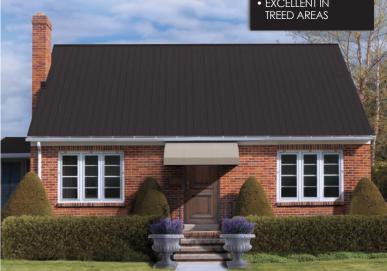

## **ULTRAVIC**

THE RESIDENTIAL METAL ROOFING COLLECTION BY VICWEST

When superior protection is key, UltraVic, our classic metal roofing profile, is the perfect choice. Available in 28-gauge steel, it can withstand heavy snow, high winds, torrential rain and hail, and it won't fade, crack, peel or burn, so it will look like the day it was installed for years to come. More than a roof, think of it as a permanent shield of protection for your home, adding value and guarding your biggest asset against the elements.

WON'T WARP, CRACK,

PEEL, CHIP OR BURN

WITHSTANDS:

- RAIN
- HAIL
- FOOT TRAFFIC
- FIRE
- HIGH WINDS
- WILL NOT ROT
- IMPERVIOUS TO **INSECTS**
- **EXCELLENT IN**

CAN BE INSTALLED OVER EXISTING SHINGLES WITH WOOD STRAPPING BETWEEN METAL **ROOF AND SHINGLES** 

Excellent weather protection available

in an array of rich colours