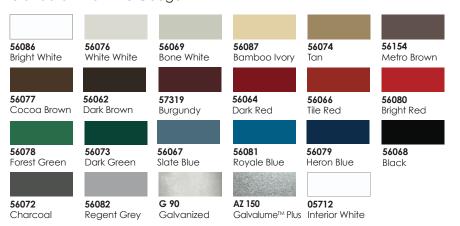

## Standard Finish - 28 Gauge







**UltraVic** is a classic metal roofing profile that is easy to install — the perfect solution for home and cottage owners seeking an economical, low maintenance roofing solution. Extra strengthening in the side laps and intermediate ribs give **UltraVic** improved weather protection, incomparable snow load capacity and increased rigidity. **UltraVic** has a 36-inch coverage per area sheet, with exposed fasteners so it installs quickly. Engineered from 28-gauge steel and backed by a 40-year limited finish warranty, **UltraVic** roof won't warp, crack or chip, resists mold and mildew and resists fire.

Note:  $Galvalume^{TM}$  is not a 40-year finish

vicwest.com



## **ULTRAVIC**

THE RESIDENTIAL METAL ROOFING COLLECTION BY VICWEST

When superior protection is key, UltraVic, our cla